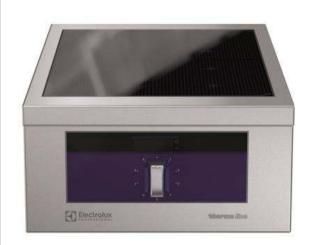

### Modular Cooking Range Line thermaline 90 - 2 Zone Induction Top, 2 Sides

589027 (MCIBACEOAO)

Induction Top, 2 zones, twoside operated

#### Item No.

Unit constructed according to DIN 18860\_2 with 20 mm drop nose top. Internal frame for heavy duty sturdiness in stainless steel. 2 mm top in 1.4301 (AISI 304). Flat surface construction, easily cleanable. THERMODUL connection system enables seamless worktop when units are connected and avoids soil penetrating. Smooth glass ceramic surface without any "dead" spots allows for quick and easy cleaning. Features 9 power levels with fast deployment to full heating power and very low heat dissipation to the kitchen. Overheat protection switches off the supply in case of overheating. Metal knobs with embedded hygienic silicon "soft" grip enable easier handling and cleaning. IPX5 water resistance certification.

#### Main Features

- Overheat protection: a temperature sensor switches off the supply in case of overheating.
- Pans can easily be moved from one area to another without lifting.
- The smooth glass-ceramic surface can be quickly and easily cleaned, thus providing maximum hygiene.
- All major components may be easily accessed from the front.
- THERMODUL connection system creates a seamless work top when units are connected to each other thus avoiding soil penetrating vital components and facilitating the removal of units in case of replacement or service.
- Metal knobs with embedded hygienic silicon "soft" grip for easier handling and cleaning. The special design of the controls prevent infiltration of liquids or soil into vital components.
- Large visible digital display manufactured in tempered glass to resist heat and chemicals, showing temperatures or power settings. The display also shows on/off status of the appliance and on/off status of the heating elements.
- 9 power levels.
- Fast deployment with full heating power immediately.
- Low heat dissipation to the kitchen.

### Construction

- Control light for each zone.
- 2 mm top in 1.4301 (AISI 304).
- Flat surface construction with minimal hidden areas to easily clean all surfaces
- IPX5 water resistance certification.
- Internal frame for heavy duty sturdiness in 1.4301 (AISI 304).
- Unit constructed according to DIN 18860\_2 with 20 mm drop nose top.
- Unit constructed according to DIN 18860\_2 with 20 mm drop nose top and 70 mm recessed plinth.