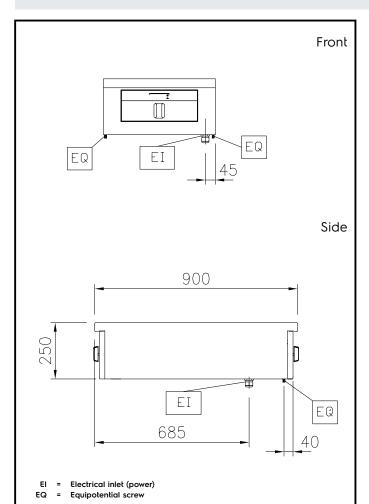

## Modular Cooking Range Line thermaline 90 - 2 Zone Induction Top, 2 Sides

**Electric** 

Supply voltage: 400 V/3N ph/50/60 Hz

Total Watts: 10 kW

**Key Information:** 

External dimensions, Width: 500 mm
External dimensions, Depth: 900 mm
External dimensions, Height: 250 mm
Net weight: 25 kg

**Configuration:** Two-Side Operated;Top

Front Plates Power: 5 - 0 kW

Back Plates Power: 5 - kW

Front Plates dimensions: 320x330

Back Plates dimensions: 320x330

**Induction Top Dimensions** 

(width): 500 mm

**Induction Top Dimensions** 

(depth): 900 mm

Sustainability

Top

Current consumption: 15 Amps